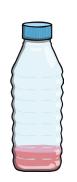

#### Measures

Draw a flower taller than this one.

Which ball went the furthest? Circle it.

Circle the bottle that is nearly full.

1 2

3

4

7