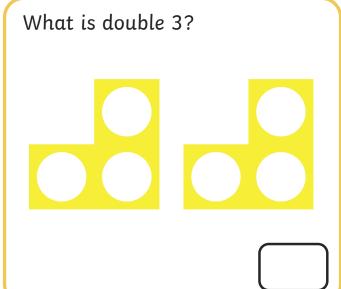

# **Doubling**

What is double 2? Draw the spots on the other side of the domino.

Double the number of sausages in the pan.

1 2 3 4 5

6 7 8 9 10