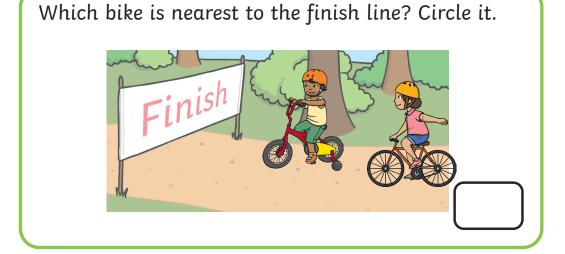

#### Measures

Draw a flower taller than this one.

Which ball went the furthest? Circle it.

Circle the bottle that is nearly full.

1 2

3

4

7