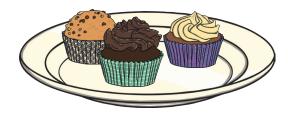

# **Taking Away**

There were 3 cupcakes on the plate. 1 was eaten.

How many were left?

There were 4 apples on a tree. 2 were picked.

How many were left?

Can you work out the answer?

Can you work out the answer?