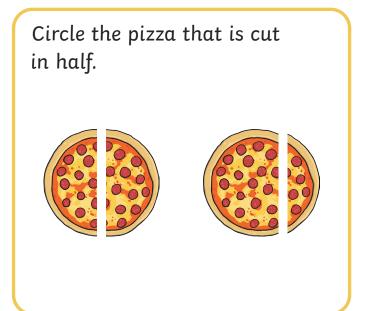

s**

Can you complete the pattern?

What shape comes next?

Which picture would come next? Circle it.





Which brick would come next in the pattern? Circle it.



Which bead would complete the pattern? Circle it.







L 2







### **Adding More**













# **Taking Away**

There were 3 cupcakes on the plate. 1 was eaten.



How many were left?

There were 4 apples on a tree. 2 were picked.



How many were left?

Can you work out the answer?



Can you work out the answer?











### Counting to 20

Can you count the eggs in the nest?





What numbers come next?

12, 13, 14, | ], |







# **Doubling**

What is double 2? Draw the spots on the other side of the domino.



Double the number of sausages in the pan.







1 2 3 4 5

6 7 8 9 10





# Halving and Sharing













#### Odds and Evens

Circle the even number shape.



Draw an odd number of counters on the ten-frame.



How many children are there? Is it an odd or even number?



odd even

Draw an even number of flags on the sandcastle.



1 2 3 4 5

6 7 8 9 10





#### Measures



Draw a flower taller than this one.



Which ball went the furthest? Circle it.







Circle the bottle that is nearly full.







1 2



3

4



7

8

9

**1**C





#### Measures













# Maths Activity Mat













# Maths Activity Mat

Can you work out the answer?







Can you share the balloons between the children?





Jed sorted his socks. Does he have an odd or even number?



odd even

Can you complete the pattern?



What shape will come next?

1 2 3 4 5

6 7 8 9 10