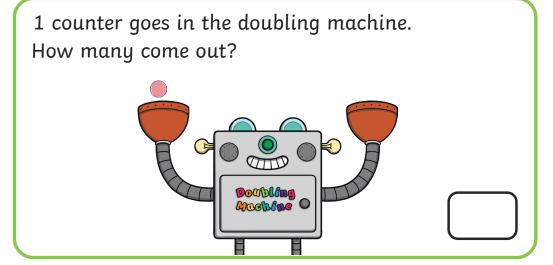

# **Doubling**

What is double 2? Draw the spots on the other side of the domino.

Double the number of sausages in the pan.

1 2 3 4 5

6 7 8 9 10