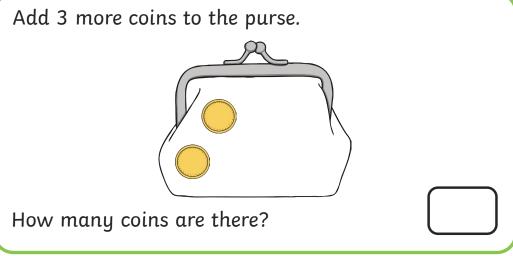

### **Exploring Patterns**

Can you complete the pattern?

What shape comes next?

Which picture would come next? Circle it.





Which brick would come next in the pattern? Circle it.



Which bead would complete the pattern? Circle it.







L 2







### **Adding More**













# **Taking Away**

There were 3 cupcakes on the plate. 1 was eaten.



How many were left?

There were 4 apples on a tree. 2 were picked.



How many were left?

Can you work out the answer?



Can you work out the answer?











### Counting to 20

Can you count the eggs in the nest?





What numbers come next?

12, 13, 14, | ], |







# **Doubling**

What is double 2? Draw the spots on the other side of the domino.



Double the number of sausages in the pan.







1 2 3 4 5

6 7 8 9 10





# Halving and Sharing













#### Odds and Evens

Circle the even number shape.



Draw an odd number of counters on the ten-frame.



How many children are there? Is it an odd or even number?



odd even

Draw an even number of flags on the sandcastle.



1 2 3 4 5

6 7 8 9 10