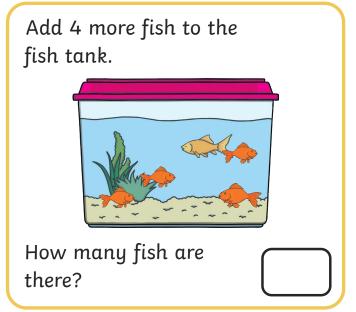

### **Exploring Patterns**

Can you complete the pattern?

What shape comes next?

Which picture would come next? Circle it.





Which brick would come next in the pattern? Circle it.



Which bead would complete the pattern? Circle it.







L 2







### **Adding More**













# **Taking Away**

There were 3 cupcakes on the plate. 1 was eaten.



How many were left?

There were 4 apples on a tree. 2 were picked.



How many were left?

Can you work out the answer?



Can you work out the answer?











### Counting to 20

Can you count the eggs in the nest?





What numbers come next?

12, 13, 14, | ], |







# **Doubling**

What is double 2? Draw the spots on the other side of the domino.



Double the number of sausages in the pan.







1 2 3 4 5

6 7 8 9 10





# Halving and Sharing













#### Odds and Evens

Circle the even number shape.



Draw an odd number of counters on the ten-frame.



How many children are there? Is it an odd or even number?



odd even

Draw an even number of flags on the sandcastle.



1 2 3 4 5

6 7 8 9 10