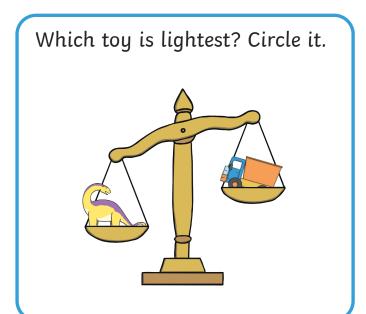

#### Measures

Draw a flower taller than this one.

Which ball went the furthest? Circle it.

Circle the bottle that is nearly full.

1 2

3

4

7