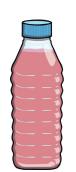

#### Measures

Draw a flower taller than this one.

Which ball went the furthest? Circle it.

Circle the bottle that is nearly full.

1 2

3

4

7