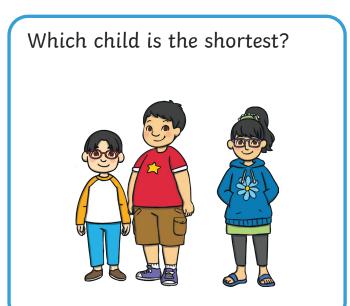

#### Measures

Draw a flower taller than this one.

Which ball went the furthest? Circle it.

Circle the bottle that is nearly full.

1 2

3

4

7