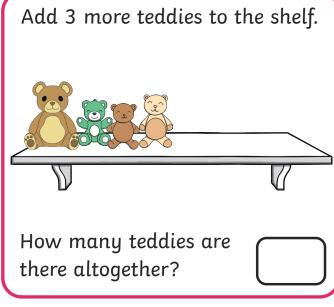

### Counting to 20

Can you count the eggs in the nest?





What numbers come next?

12, 13, 14, | ], |







# **Doubling**

What is double 2? Draw the spots on the other side of the domino.



Double the number of sausages in the pan.







1 2 3 4 5

6 7 8 9 10





# Halving and Sharing













#### Odds and Evens

Circle the even number shape.



Draw an odd number of counters on the ten-frame.



How many children are there? Is it an odd or even number?



odd even

Draw an even number of flags on the sandcastle.



1 2 3 4 5

6 7 8 9 10





#### Measures



Draw a flower taller than this one.



Which ball went the furthest? Circle it.







Circle the bottle that is nearly full.







1 2



3

4



7

8

9

**1**C





#### Measures













# Maths Activity Mat













# Maths Activity Mat

Can you work out the answer?







Can you share the balloons between the children?





Jed sorted his socks. Does he have an odd or even number?



odd even

Can you complete the pattern?



What shape will come next?

1 2 3 4 5

6 7 8 9 10