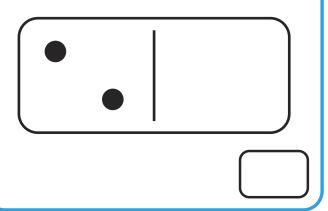

# **Doubling**

What is double 2? Draw the spots on the other side of the domino.

Double the number of sausages in the pan.

1 2 3 4 5

6 7 8 9 10