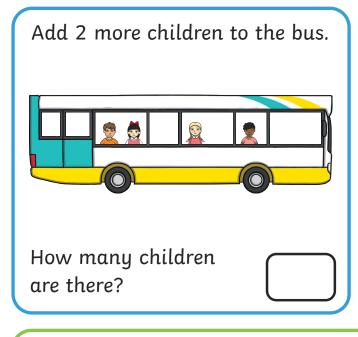

### **Exploring Patterns**

Can you complete the pattern?

What shape comes next?

Which picture would come next? Circle it.





Which brick would come next in the pattern? Circle it.



Which bead would complete the pattern? Circle it.







L 2







### **Adding More**













# **Taking Away**

There were 3 cupcakes on the plate. 1 was eaten.



How many were left?

There were 4 apples on a tree. 2 were picked.



How many were left?

Can you work out the answer?



Can you work out the answer?











### Counting to 20

Can you count the eggs in the nest?





What numbers come next?

12, 13, 14, | ], |







# **Doubling**

What is double 2? Draw the spots on the other side of the domino.



Double the number of sausages in the pan.







1 2 3 4 5

6 7 8 9 10





# Halving and Sharing













#### Odds and Evens

Circle the even number shape.



Draw an odd number of counters on the ten-frame.



How many children are there? Is it an odd or even number?



odd even

Draw an even number of flags on the sandcastle.



1 2 3 4 5

6 7 8 9