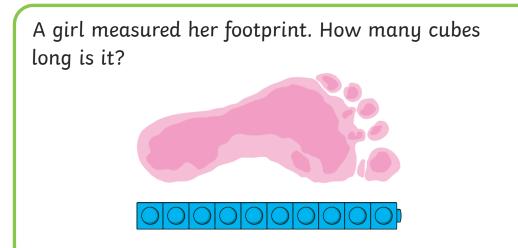

#### Measures

Draw a flower taller than this one.

Which ball went the furthest? Circle it.

Circle the bottle that is nearly full.

1 2

3

4

7