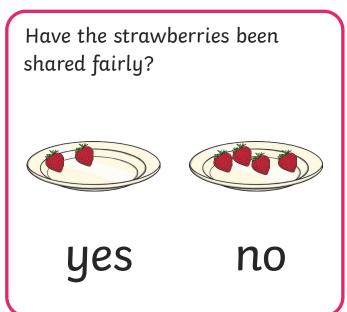

rns**

Can you complete the pattern?

What shape comes next?

Which picture would come next? Circle it.





Which brick would come next in the pattern? Circle it.



Which bead would complete the pattern? Circle it.







L 2







### **Adding More**













# **Taking Away**

There were 3 cupcakes on the plate. 1 was eaten.



How many were left?

There were 4 apples on a tree. 2 were picked.



How many were left?

Can you work out the answer?



Can you work out the answer?











### Counting to 20

Can you count the eggs in the nest?





What numbers come next?

12, 13, 14, | ], |







# **Doubling**

What is double 2? Draw the spots on the other side of the domino.



Double the number of sausages in the pan.







1 2 3 4 5

6 7 8 9 10





# Halving and Sharing













#### Odds and Evens

Circle the even number shape.



Draw an odd number of counters on the ten-frame.



How many children are there? Is it an odd or even number?



odd even

Draw an even number of flags on the sandcastle.



1 2 3 4 5

6 7 8 9 10





#### Measures



Draw a flower taller than this one.



Which ball went the furthest? Circle it.







Circle the bottle that is nearly full.







1 2



3

4



7

8

9

**1**C





#### Measures













# Maths Activity Mat













# Maths Activity Mat

Can you work out the answer?







Can you share the balloons between the children?





Jed sorted his socks. Does he have an odd or even number?



odd even

Can you complete the pattern?



What shape will come next?

1 2 3 4 5

6 7 8 9 10