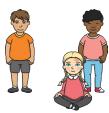

#### Odds and Evens

Circle the even number shape.

Draw an odd number of counters on the ten-frame.

How many children are there? Is it an odd or even number?

odd even

Draw an even number of flags on the sandcastle.