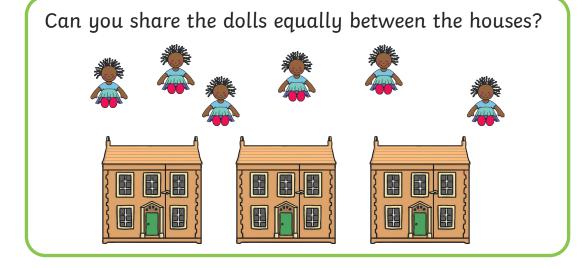

*

Can you complete the pattern?

What shape comes next?

Which picture would come next? Circle it.





Which brick would come next in the pattern? Circle it.



Which bead would complete the pattern? Circle it.







L 2







### **Adding More**













# **Taking Away**

There were 3 cupcakes on the plate. 1 was eaten.



How many were left?

There were 4 apples on a tree. 2 were picked.



How many were left?

Can you work out the answer?



Can you work out the answer?











### Counting to 20

Can you count the eggs in the nest?





What numbers come next?

12, 13, 14, | ], |







# **Doubling**

What is double 2? Draw the spots on the other side of the domino.



Double the number of sausages in the pan.







1 2 3 4 5

6 7 8 9 10





# Halving and Sharing













#### Odds and Evens

Circle the even number shape.



Draw an odd number of counters on the ten-frame.



How many children are there? Is it an odd or even number?



odd even

Draw an even number of flags on the sandcastle.



1 2 3 4 5

6 7 8 9 10





#### Measures



Draw a flower taller than this one.



Which ball went the furthest? Circle it.







Circle the bottle that is nearly full.







1 2



3

4



7

8

9

**1**C





#### Measures













# Maths Activity Mat













# Maths Activity Mat

Can you work out the answer?







Can you share the balloons between the children?





Jed sorted his socks. Does he have an odd or even number?



odd even

Can you complete the pattern?



What shape will come next?

1 2 3 4 5

6 7 8 9 10