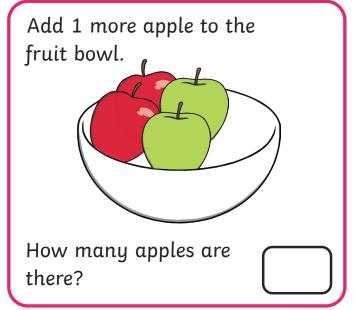

### **Exploring Patterns**

Can you complete the pattern?

What shape comes next?

Which picture would come next? Circle it.





Which brick would come next in the pattern? Circle it.



Which bead would complete the pattern? Circle it.







L 2







### **Adding More**













# **Taking Away**

There were 3 cupcakes on the plate. 1 was eaten.



How many were left?

There were 4 apples on a tree. 2 were picked.



How many were left?

Can you work out the answer?



Can you work out the answer?











### Counting to 20

Can you count the eggs in the nest?





What numbers come next?

12, 13, 14, | ], |







# **Doubling**

What is double 2? Draw the spots on the other side of the domino.



Double the number of sausages in the pan.







1 2 3 4 5

6 7 8 9 10





# Halving and Sharing













#### Odds and Evens

Circle the even number shape.



Draw an odd number of counters on the ten-frame.



How many children are there? Is it an odd or even number?



odd even

Draw an even number of flags on the sandcastle.



1 2 3 4 5

6 7 8 9 1