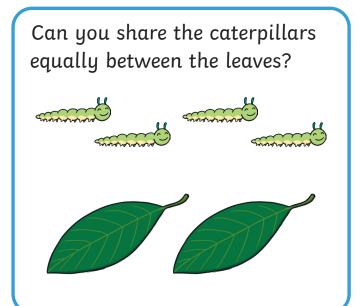

terns**

Can you complete the pattern?

What shape comes next?

Which picture would come next? Circle it.





Which brick would come next in the pattern? Circle it.



Which bead would complete the pattern? Circle it.







L 2







### **Adding More**













# **Taking Away**

There were 3 cupcakes on the plate. 1 was eaten.



How many were left?

There were 4 apples on a tree. 2 were picked.



How many were left?

Can you work out the answer?



Can you work out the answer?











### Counting to 20

Can you count the eggs in the nest?





What numbers come next?

12, 13, 14, | ], |







# **Doubling**

What is double 2? Draw the spots on the other side of the domino.



Double the number of sausages in the pan.







1 2 3 4 5

6 7 8 9 10





# Halving and Sharing













#### Odds and Evens

Circle the even number shape.



Draw an odd number of counters on the ten-frame.



How many children are there? Is it an odd or even number?



odd even

Draw an even number of flags on the sandcastle.



1 2 3 4 5

6 7 8 9 10





#### Measures



Draw a flower taller than this one.



Which ball went the furthest? Circle it.







Circle the bottle that is nearly full.







1 2



3

4



7

8

9

**1**C





#### Measures













# Maths Activity Mat













# Maths Activity Mat

Can you work out the answer?







Can you share the balloons between the children?





Jed sorted his socks. Does he have an odd or even number?



odd even

Can you complete the pattern?



What shape will come next?

1 2 3 4 5

6 7 8 9 10