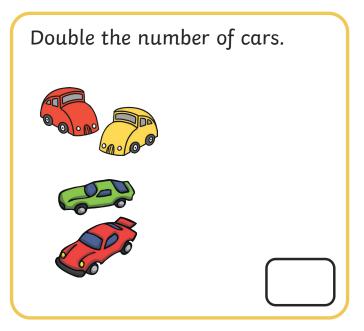

# **Doubling**

What is double 2? Draw the spots on the other side of the domino.

Double the number of sausages in the pan.

1 2 3 4 5

6 7 8 9 10