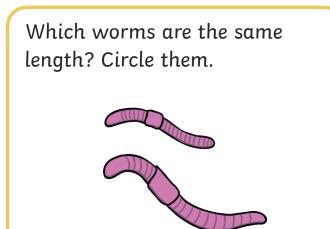

#### Measures

Draw a flower taller than this one.

Which ball went the furthest? Circle it.

Circle the bottle that is nearly full.

1 2

3

4

7