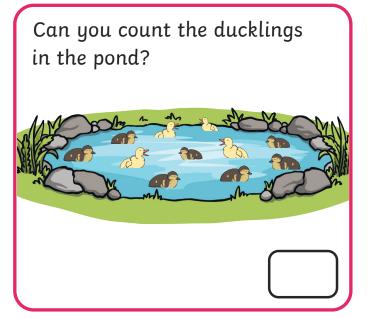

### Counting to 20

Can you count the eggs in the nest?

What numbers come next?

12, 13, 14, | ], |