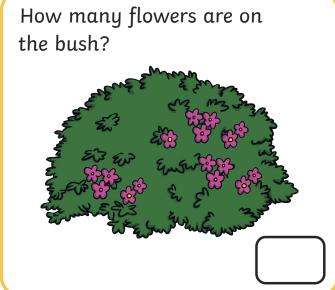

### **Exploring Patterns**

Can you complete the pattern?

What shape comes next?

Which picture would come next? Circle it.





Which brick would come next in the pattern? Circle it.



Which bead would complete the pattern? Circle it.







L 2







### **Adding More**













# **Taking Away**

There were 3 cupcakes on the plate. 1 was eaten.



How many were left?

There were 4 apples on a tree. 2 were picked.



How many were left?

Can you work out the answer?



Can you work out the answer?











### Counting to 20

Can you count the eggs in the nest?





What numbers come next?

12, 13, 14, | ], |







# **Doubling**

What is double 2? Draw the spots on the other side of the domino.



Double the number of sausages in the pan.







1 2 3 4 5

6 7 8 9 10





# Halving and Sharing













#### Odds and Evens

Circle the even number shape.



Draw an odd number of counters on the ten-frame.



How many children are there? Is it an odd or even number?



odd even

Draw an even number of flags on the sandcastle.



1 2 3 4 5

6 7 8 9 10





#### Measures



Draw a flower taller than this one.



Which ball went the furthest? Circle it.







Circle the bottle that is nearly full.







1 2



3

4



7

8

9

**1**C





#### Measures













# Maths Activity Mat













# Maths Activity Mat

Can you work out the answer