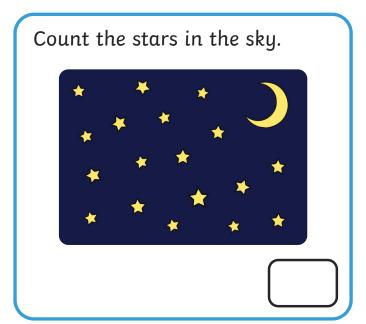

### Counting to 20

Can you count the eggs in the nest?

What numbers come next?

12, 13, 14, | ], |