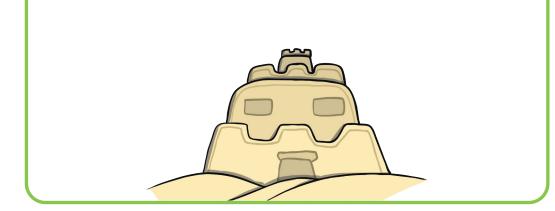

#### Odds and Evens

Circle the even number shape.

Draw an odd number of counters on the ten-frame.

How many children are there? Is it an odd or even number?

odd even

Draw an even number of flags on the sandcastle.