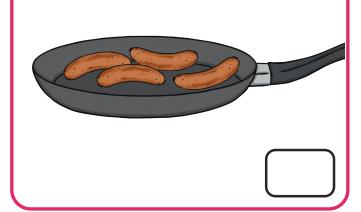

# **Doubling**

What is double 2? Draw the spots on the other side of the domino.

Double the number of sausages in the pan.

1 2 3 4 5

6 7 8 9 10