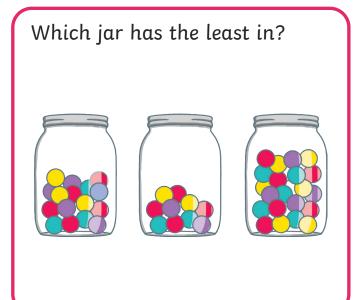

#### Measures

Draw a flower taller than this one.

Which ball went the furthest? Circle it.

Circle the bottle that is nearly full.

1 2

3

4

7